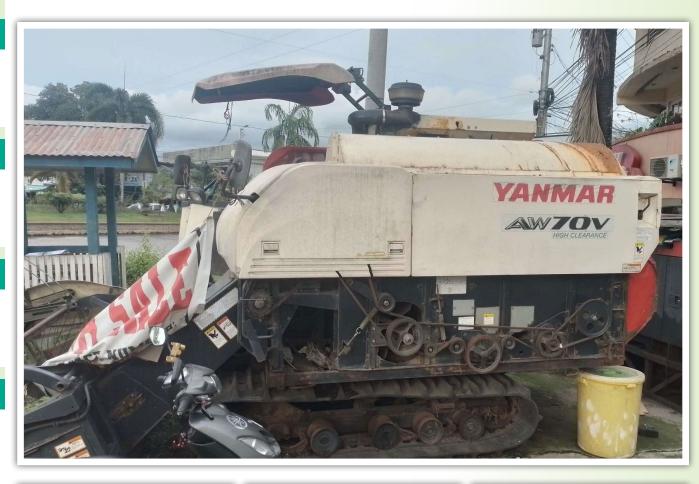

#### **PRICE**

1,300,000.00

YANMAR HARVESTER

**PLATE NUMBER** 

**YEAR MODEL** 

2016

# **ADDRESS**

Dumalinao, Zamboanga Del Sur

#### **PRICE**

YAMAHA Mio Soul 125

**PLATE NUMBER** 