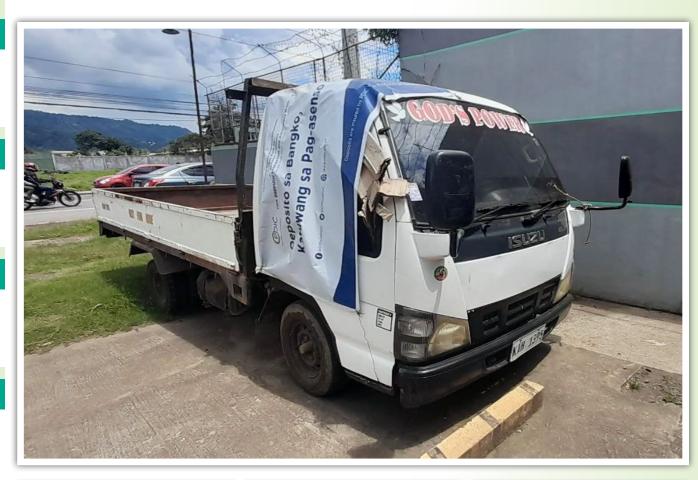

# MITSUBISHI CANTER DROPSIDE PICK-UP

**PLATE NUMBER** 

**YHJ293** 

**YEAR MODEL** 

2006

**ADDRESS** 