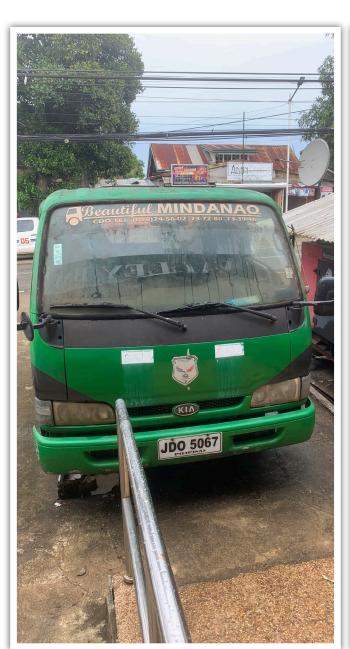

**KIA Bongo Dropside** 

# **PLATE NUMBER**

JD05067

# **YEAR MODEL**

2017

# **ADDRESS**

Bacolod, Lanao Del Norte