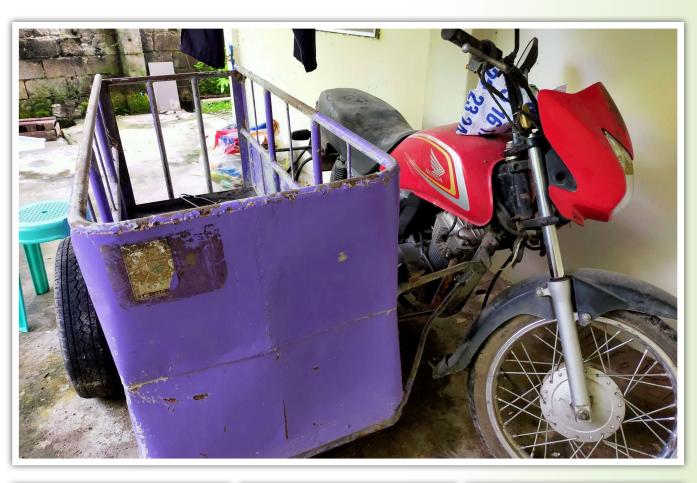

# **PRICE**

HONDA CGX125 with Sidecar MC92067

**PLATE NUMBER** 

# **YEAR MODEL**

2016

# **ADDRESS**

Koronadal, South Cotabato

#### **PRICE**

**HYUNDAI Starex Van** 