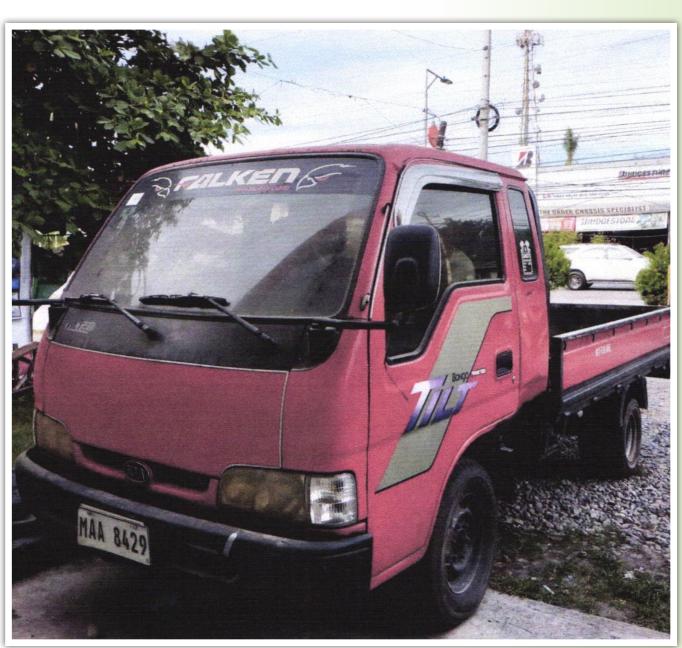

# **PRICE**

**BONGO Tilt Dropside** 

# **PLATE NUMBER**

**MAA8429** 

# **YEAR MODEL**

2015

# **ADDRESS**

Digos, Davao Del Sur

# **PRICE**

HONDA CGX125 with Sidecar MC92067

**PLATE NUMBER** 