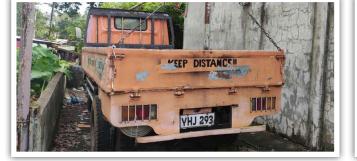

# MITSUBISHI CANTER DROPSIDE PICK-UP

**PLATE NUMBER** 

**YHJ293** 

**YEAR MODEL** 

2006

**ADDRESS** 