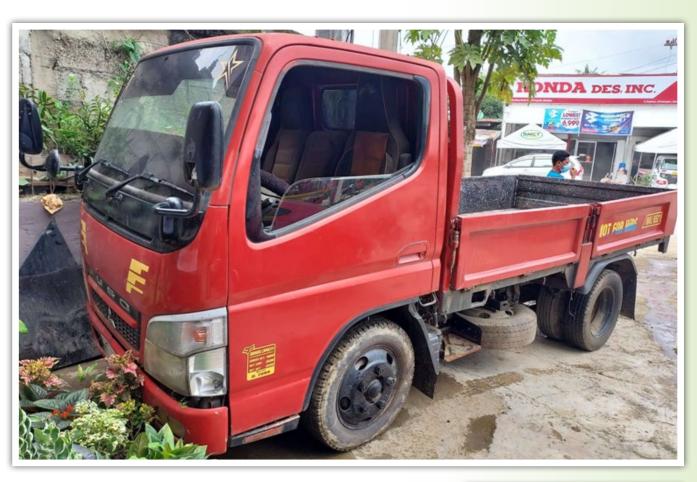

# MITSUBISHI CANTER DROPSIDE PICK-UP

**PLATE NUMBER** 

**YHJ293** 

**YEAR MODEL** 

2006

**ADDRESS** 