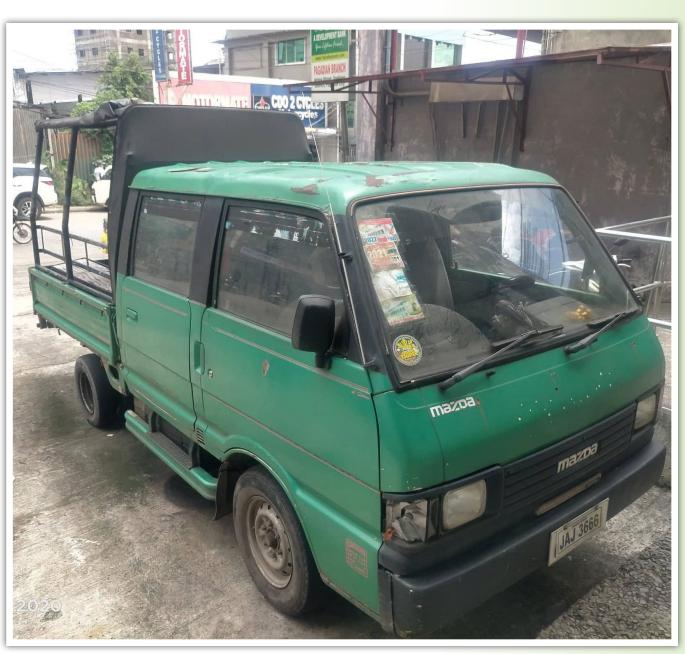

# **PRICE**

MAZDA Double Cab with Canopy

# **PLATE NUMBER**

**JAJ3666** 

# **YEAR MODEL**

2015

# **ADDRESS**

Pagadian, Zamboanga Del Sur