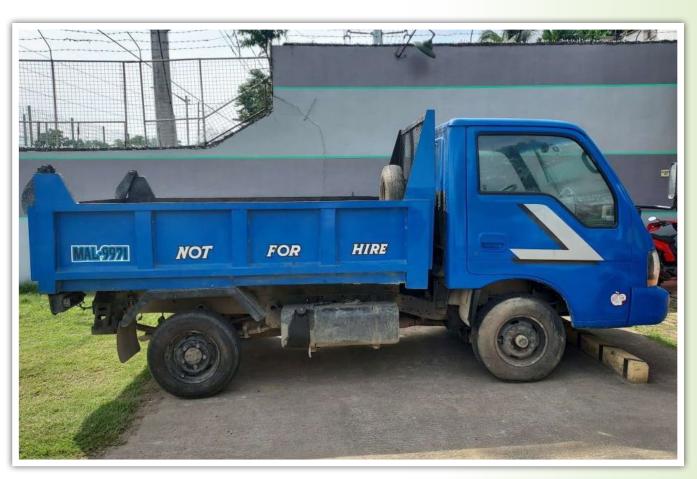

#### **PRICE**

**KIA BONGO Mini Dump** 

# **PLATE NUMBER**

**MAL9971** 

# YEAR MODEL

2017

# **ADDRESS**

Panadtalan, Bukidnon